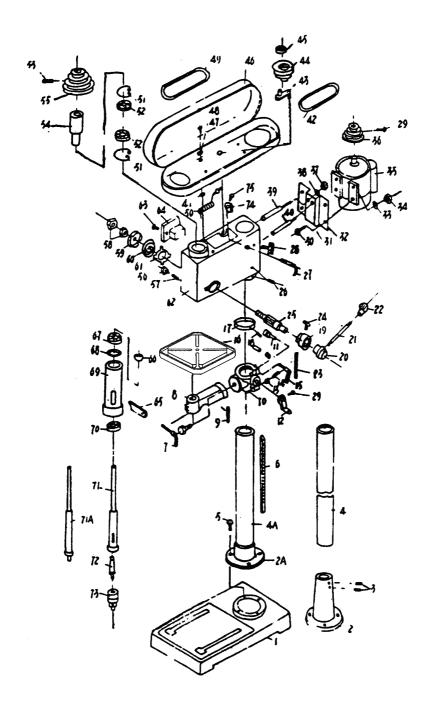

## **Exploded Drawing of Bench Drill RDP-BD02X**

## Parts list of Bench Drill RDP-BD02X

## PART LIST

| PART<br>NO. | NAME                 | PART<br>NO. | NAME                 |
|-------------|----------------------|-------------|----------------------|
| 1           | Base                 | 39          | Shaft                |
| 2           | Fianged coloumn base | 40          | Adjusting shaft      |
| 3           | Fixing screw         | 41          | Rubber ring          |
| 4           | Coloumn              | 42          | V – Belt             |
| 5           | Bolt                 | 43          | Pulley spindle       |
| 6           | Teeth                | 44          | Pulley               |
| 7           | Table lock handle    | 45          | Bearing              |
| 8           | Table bracket        | 46          | Pulley cover         |
| 9           | Angle scale          | 47          | Washer               |
| 10          | Working table holder | 48          | Bolt                 |
| 11          | Worn pinion          | 49          | V – belt             |
| 12          | Handle               | 50          | Electric             |
| 13          | Gear                 | 51          | C – spring           |
| 14          | Pin                  | 52          | Bearing              |
| 15          | Locking handle       | 53          | Nut                  |
| 16          | Working table        | 54          | Keyway spindle       |
| 17          | Ring                 | 55          | Spindle pulley       |
| 18          | Bolt                 | 56          | Nut                  |
| 19          | Depth indicator      | 57          | Fixing screw         |
| 20          | Handle seat          | 58          | Nut                  |
| 21          | Handle               | 59          | Spring cover         |
| 22          | Handle tip           | 60          | Sping                |
| 23          | Depth scale          | 61          | Spring seat          |
| 24          | Fixing screw         | 62          | Houseing             |
| 25          | Feeding shaft        | 63          | Firing screw         |
| 26          | Fixing screw         | 64          | Switch               |
| 27          | Adjusting handle     | 65          | Wedge                |
| 28          | Fixing bolt          | 66          | C – spring           |
| 29          | Fixing screw         | 67          | Bearing              |
| 30          | Bolt                 | 68          | Rubber ring          |
| 31          | Washer               | 69          | Spindle socket       |
| 32          | Motor fixing plate   | 70          | Bearing              |
| 33          | Washer               | 71          | Spindle              |
| 34          | Nut                  | 72          | Tappeped spindle tip |
| 35          | Motor                | 73          | Chuck                |
| 36          | Motor pulley         | 74          | Adjusting block      |
| 37          | Nut                  | 75          | Bolt                 |
| 38          | Washer               | 76          | Switch seat          |